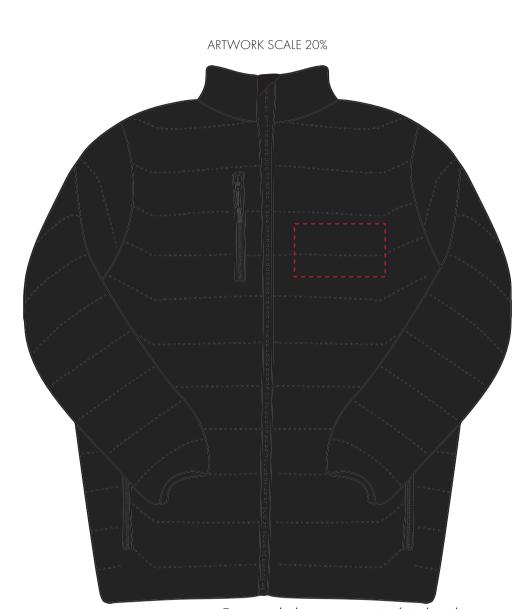

# PADDED JACKET LEFT BREAST EMBROIDERY

PRINTING CONCERNS: PRINT MAY DISCOLOUR

## PRODUCT INFO: DUE TO THE NATURE OF THE PRODUCT THE PRINT POSITION MAY VARY BY 2 - 3 MM

# **Madeira Thread Colours**

Colour 1

Colour 1

The dashed line is to demonstrate print area and will not appear on your printed item

# ARTWORK SCALE 100% Max print area 120mm x 70mm